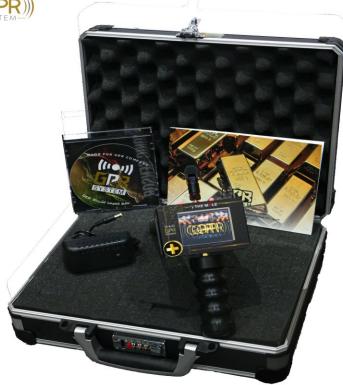

The device detects raw gold and distinguishes treasures in an excellent way through the colorful screen that guides the explorer to the targets in a very wonderful way.

Price: \$6,500

Ramadan offer, 25% discount, price now 4900 US dollars - German made - 3 years warranty