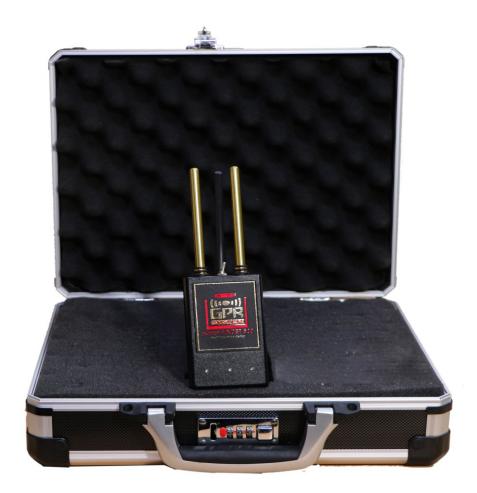

## Superfiner 500 device

A wonderful type of device made of gold, specialized in detecting only gold of all kinds. It searches with a remote sensing and guidance system to the target location in a very smart way.

The device works in all places and terrains and is not affected by impurities, metals, or various stones

This device is distinguished by its small size, ease of use and handling, and accuracy

Great results, very fast and very accurate in knowing the center location of the target

The device detects depths of up to 8 meters and a front range of up to more than 500 meters. It detects gold and nothing else.

It works with an external battery that can be charged or replaced

General warranty